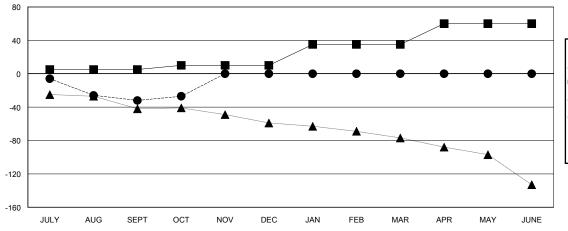

## GOALS AND ACTUAL MEMBERS CUMULATIVE

| -■-     | CURRENT YEAR GOALS FOR NEW |  |  |
|---------|----------------------------|--|--|
| MEMBERS |                            |  |  |

- ● - CURRENT YEAR ACTUAL MEMBERS

- ▲ - LAST YEAR ACTUAL MEMBERS

| DROPPED CLUBS: 0  DROPPED MEMBERS |    | 17 CLUBS OF 61 ADDED 1 OR MORE NEW MEMBERS | GENDER DISTRIBUTION           MALE         1,129 (73.89%)           FEMALE         399 (26.11%) |  |     |
|-----------------------------------|----|--------------------------------------------|-------------------------------------------------------------------------------------------------|--|-----|
| DECEASED                          | 10 | CLICK HERE FOR HEALTH                      | FAMILY UNIT MEMBERS                                                                             |  | 218 |
| CLUB CANCELLED                    | 0  | ASSESSMENT DATA                            |                                                                                                 |  | 104 |
| OTHER                             | 50 |                                            | HEAD OF HOUSEHOLD                                                                               |  |     |
| TOTAL                             | 60 |                                            | NON-HEAD OF HOUSEHOLD                                                                           |  | 114 |