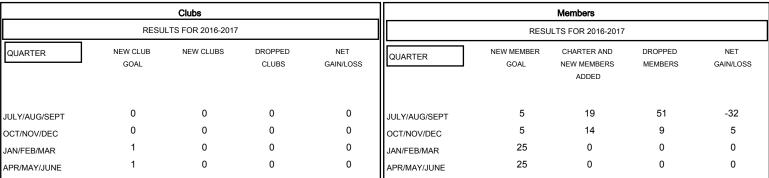

## GOALS AND ACTUAL NEW CLUBS CUMULATIVE

## GOALS AND ACTUAL MEMBERS CUMULATIVE

| -■-     | CURRENT YEAR GOALS FOR NEW |  |  |
|---------|----------------------------|--|--|
| MEMBERS |                            |  |  |

- ● - CURRENT YEAR ACTUAL MEMBERS